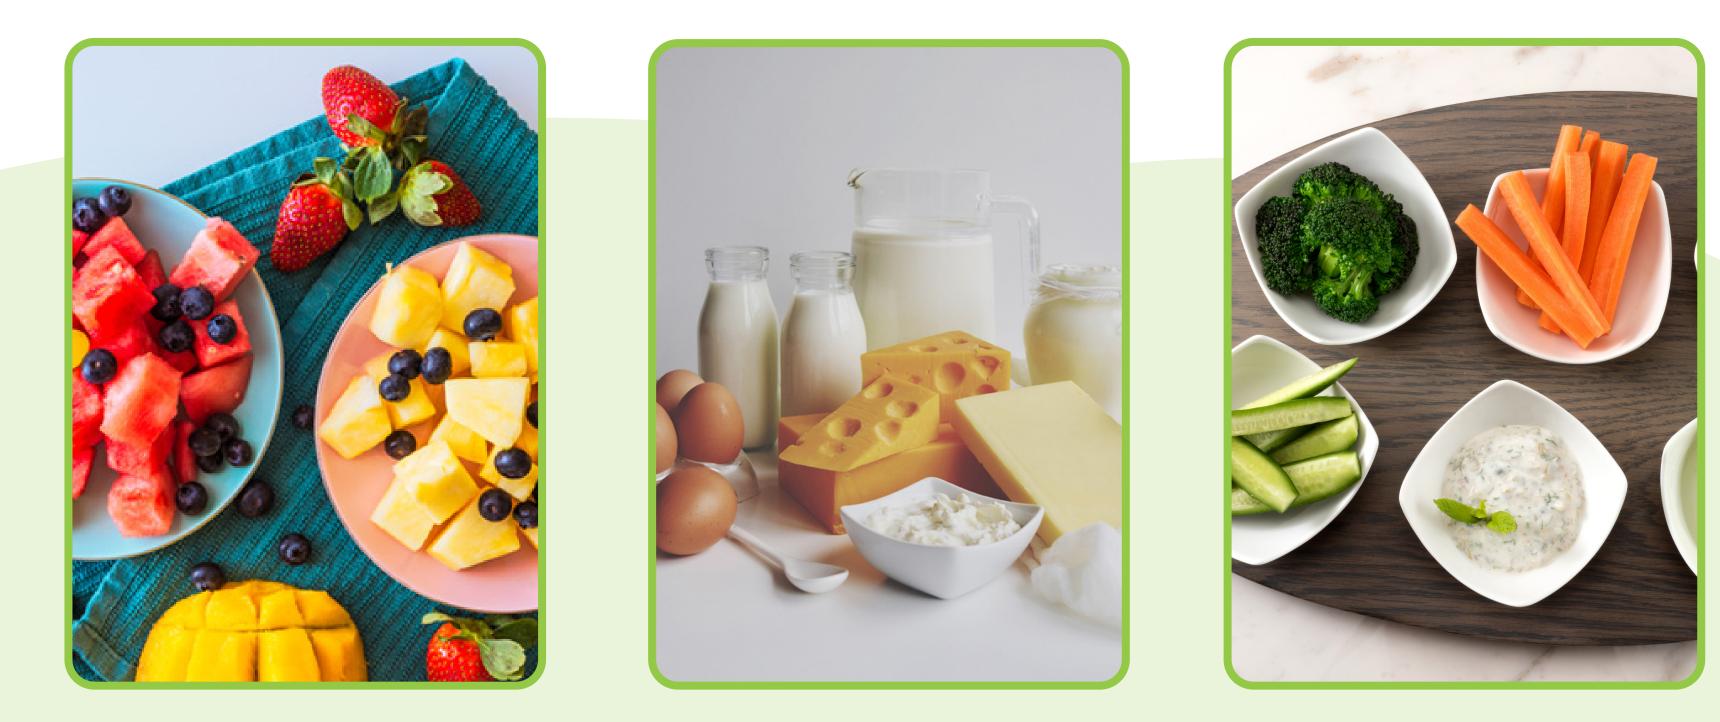

# Is broccoli a green-light food, a yellow-light food, or a red-light food?

# Is cheese a green-light food, a yellow-light food, or a red-light food?

### Your brain and body need nutritious fuel to grow and think. Green-light foods give your body and brain the most nutrition!

### **Food Is Power!** Your food choices fuel your body and brain.

- **Green-light foods have the most** nutrition for energy and growth.
- Yellow-light foods do not give your body and brain as many nutrients as green-light foods do.
- **Red-light foods are the least** nutritious.