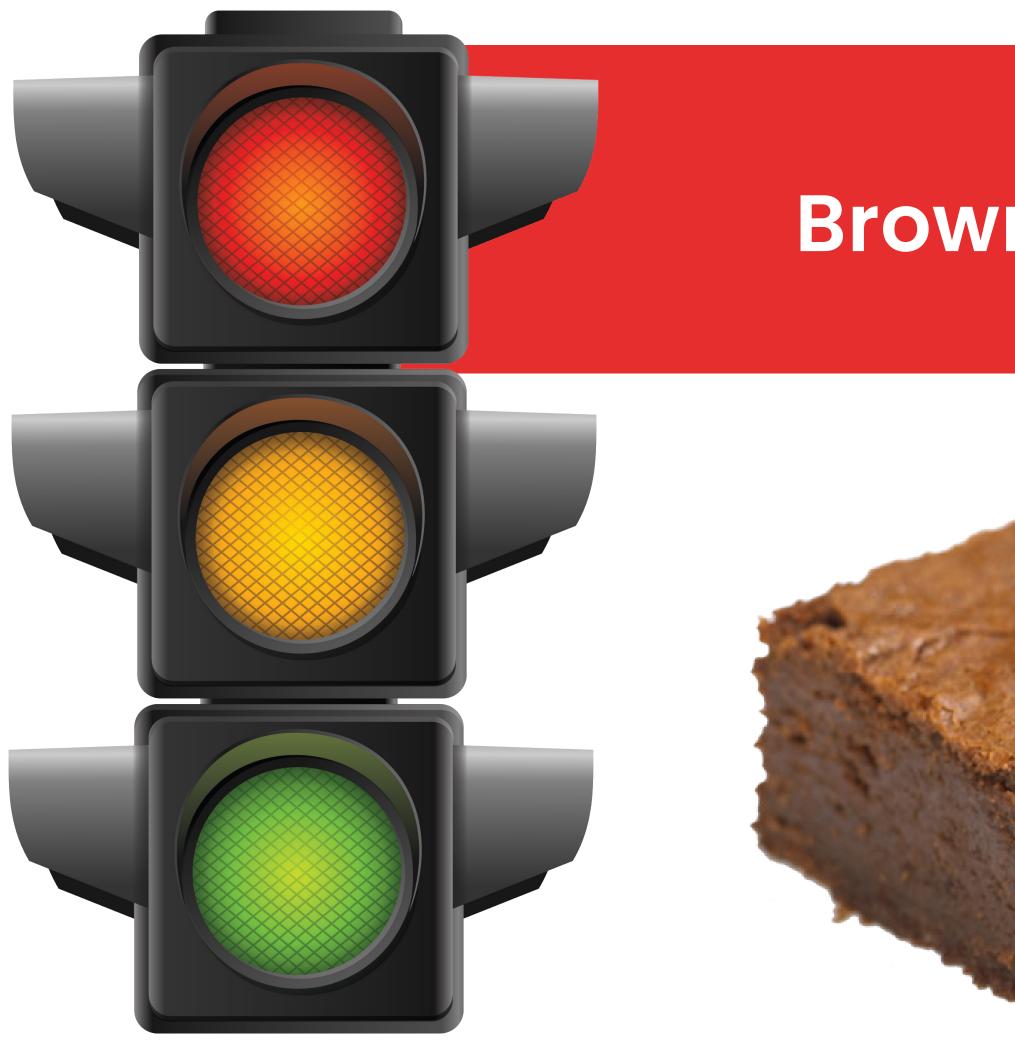

# Are brownies a green-light food, a yellow-light food, or a red-light food?

### Brownies are a red-light food!