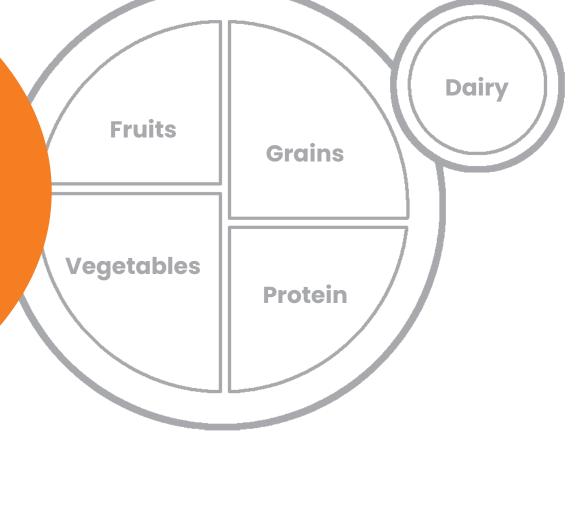

### **MyPlate Meal**

Make your plate a rainbow with foods of different colors and from different food groups. Write or draw nutritious foods you enjoy in each section of the MyPlate below.

Use what you know about food choices to create a plate with the most nutritious options!