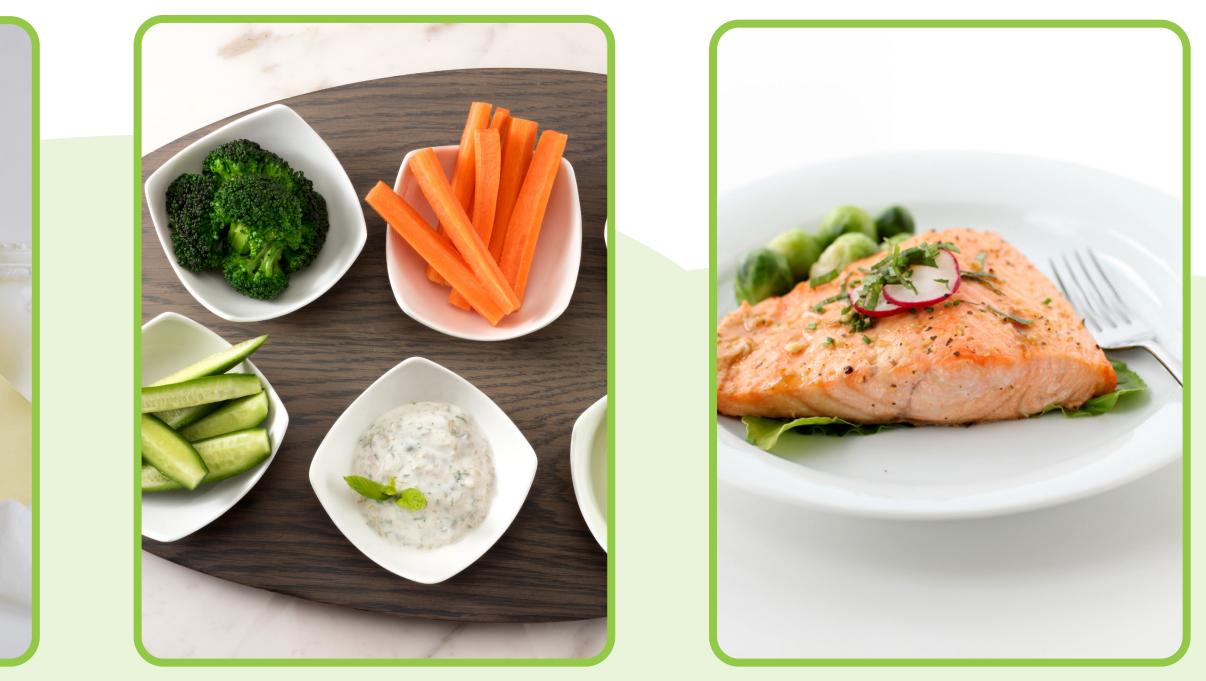

# Is broccoli a green-light food, a yellow-light food, or a red-light food?

### Your brain and body need nutritious fuel to grow and think. Green-light foods give your body and brain the most nutrition!

### **Food Is Power!** Your food choices fuel your body and brain.

- **Green-light foods have the most** nutrition for energy and growth.
- Yellow-light foods do not give your body and brain as many nutrients as green-light foods do.
- **Red-light foods are the least** nutritious.