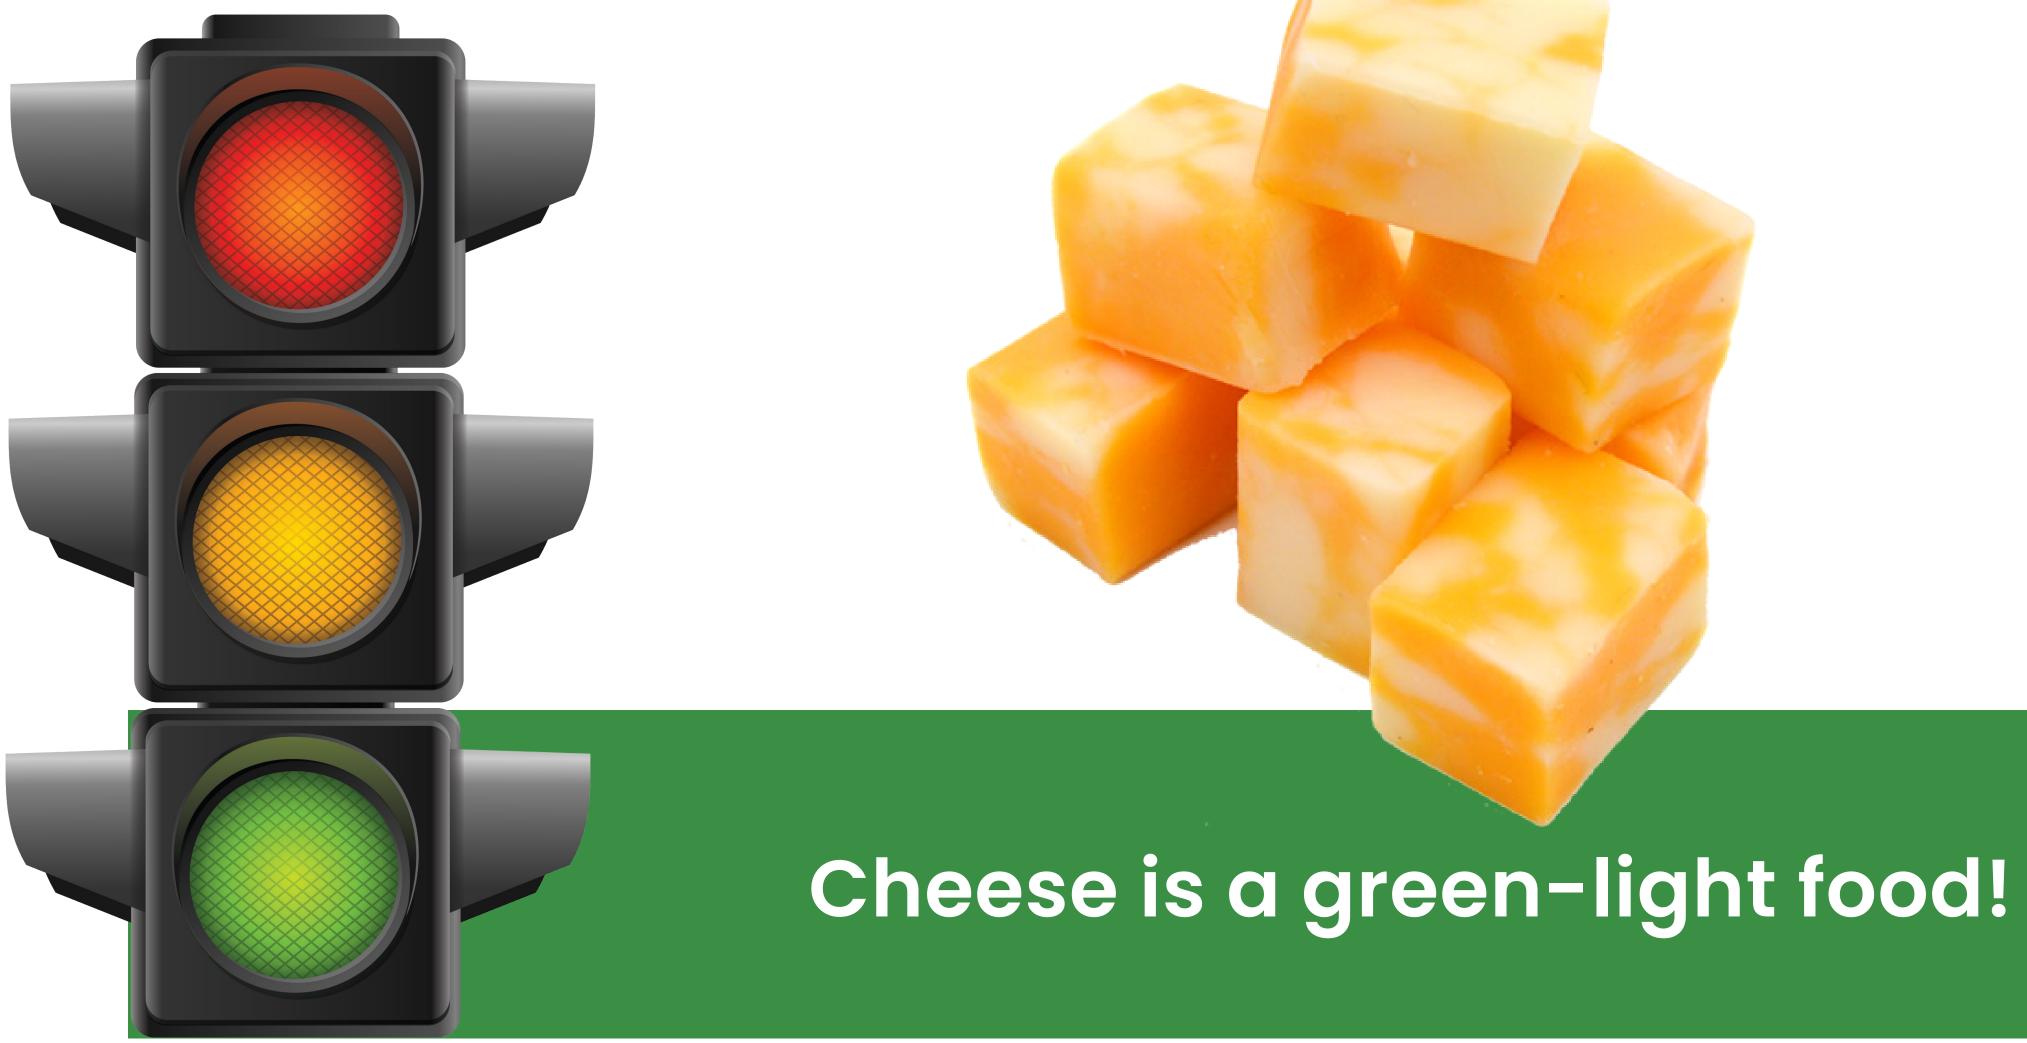

## Think Your Fuel



Move your body according to the stoplight color. Choose a leader to move the next slides back and forth.

| Red    | Sit still.                                     |
|--------|------------------------------------------------|
| Yellow | March or move your<br>arms and legs in slow mo |
| Green  | March in place or wave y<br>high in the air.   |

| otion.   |  |
|----------|--|
| our arms |  |





# Is broccoli a green-light food, a yellow-light food, or a red-light food?









# Are brownies a green-light food, a yellow-light food, or a red-light food?









### Brownies are a red-light food!



# Is cheese a green-light food, a yellow-light food, or a red-light food?







# Are bagels a green-light food, a yellow-light food, or a red-light food?









### **Food Is Power!**

### Your brain and body need nutritious fuel to grow and think. Green-light foods give your body and brain the most nutrition!





### **Food Is Power!** Your food choices fuel your body and brain.

- **Green-light foods have the most** nutrition for energy and growth.
- Yellow-light foods do not give your body and brain as many nutrients as green-light foods do.
- **Red-light foods are the least** nutritious.



### WHAT IS A NUTRITIOUS FOOD YOU CAN CHOOSE TODAY?







## Food Challenge



Name

### **MyPlate Meal**

Make your plate a rainbow with foods of different colors and from different food groups. Write or draw nutritious foods you enjoy in each section of the MyPlate bel