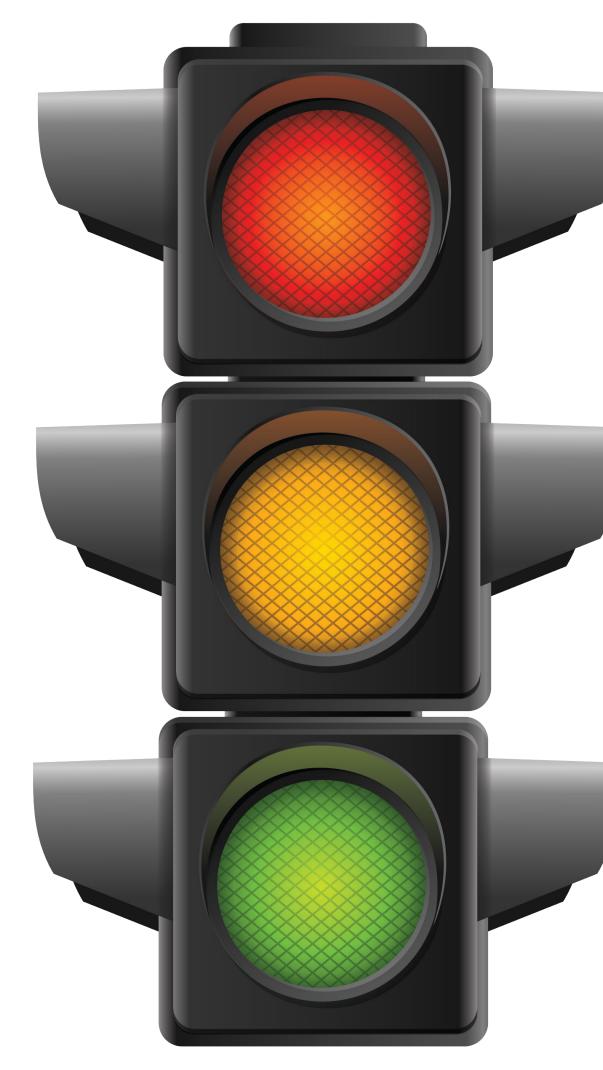

## Think Your Fuel

Move your body according to the stoplight color. Choose a leader to move the next slides back and forth.

| Red    | Sit still.                                     |
|--------|------------------------------------------------|
| Yellow | March or move your<br>arms and legs in slow mo |
| Green  | March in place or wave y<br>high in the air.   |

| otion.   |  |
|----------|--|
| our arms |  |