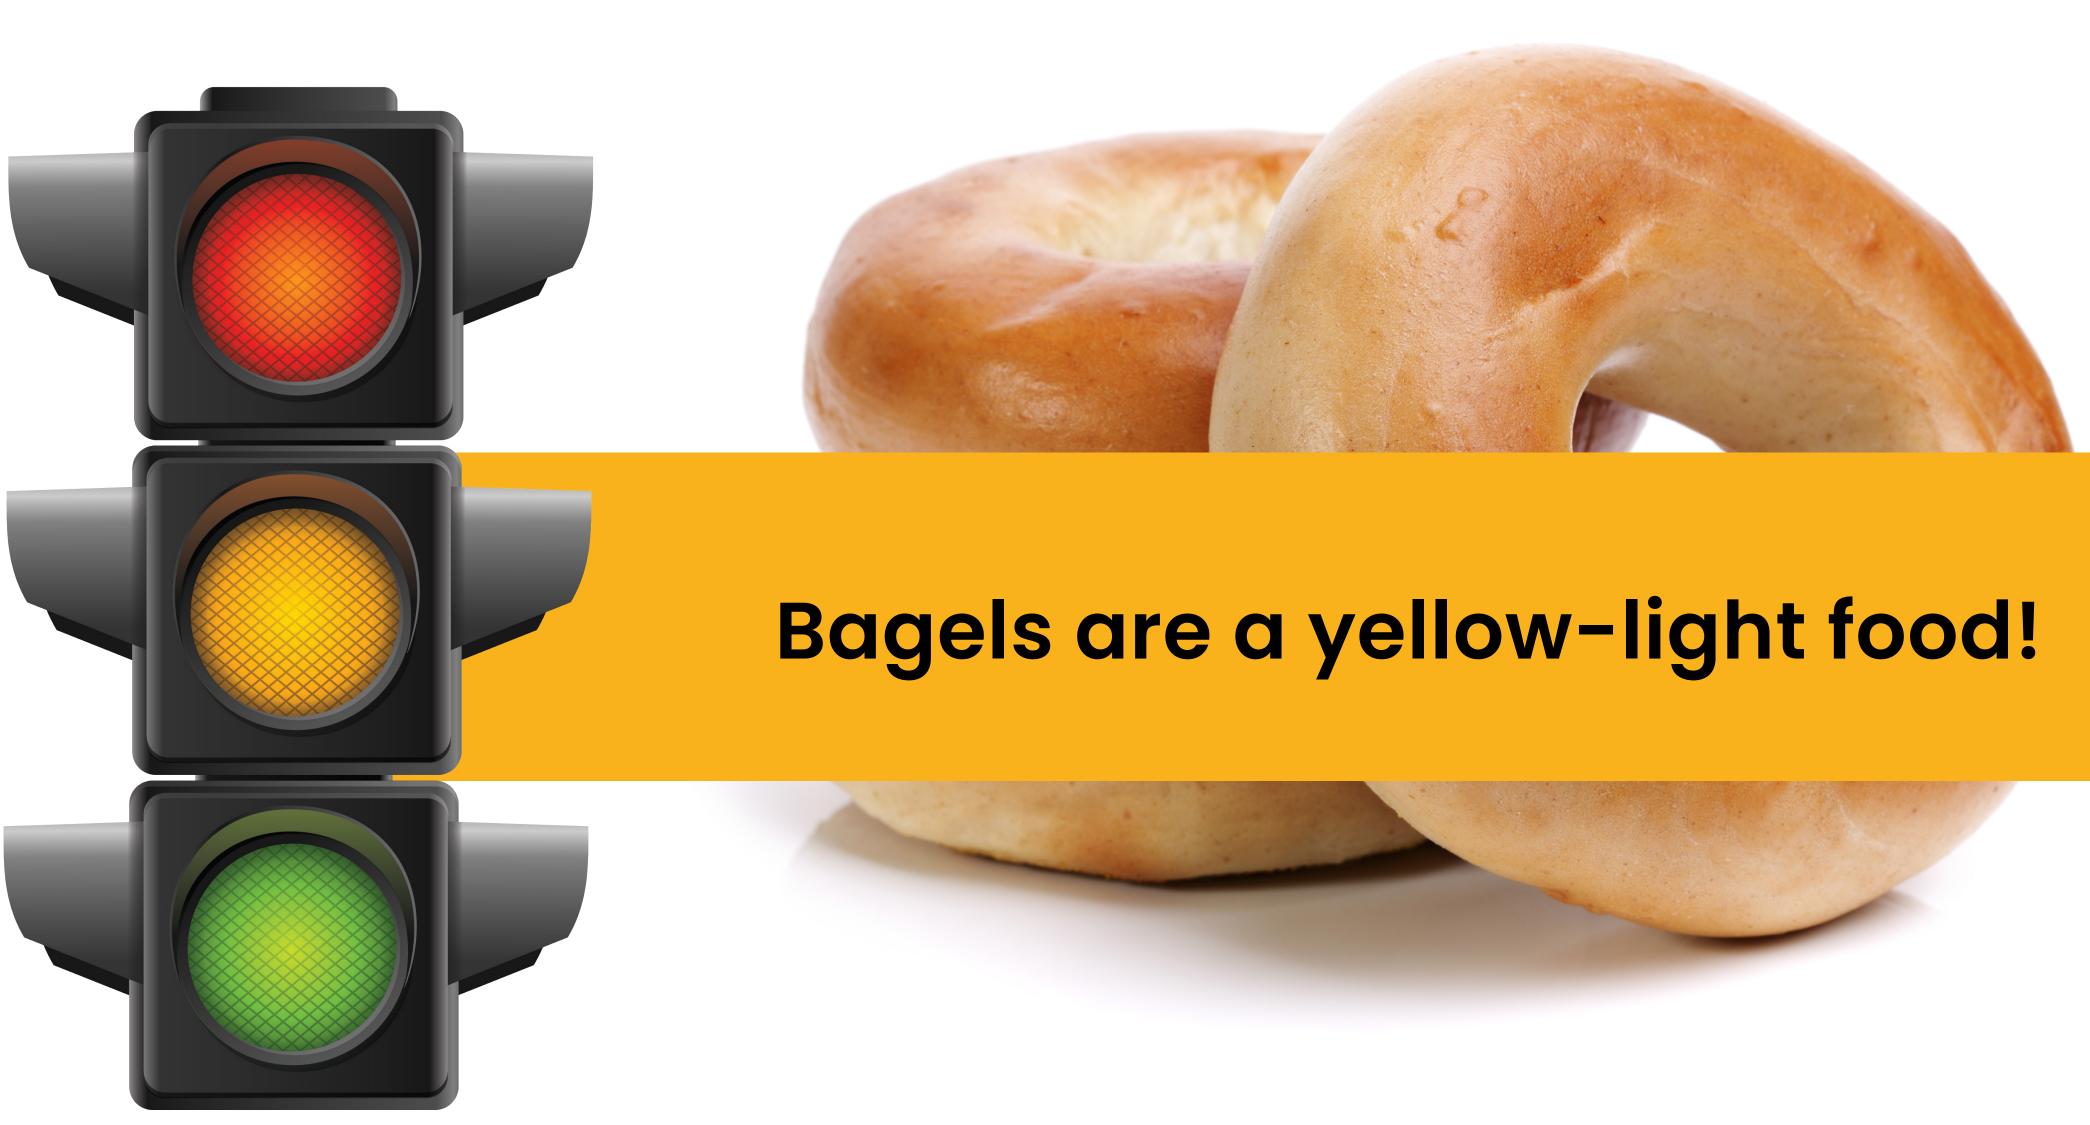

## Think Your Fuel



Move your body according to the stoplight color. Choose a leader to move the next slides back and forth.

| Red    | Sit still.                                     |
|--------|------------------------------------------------|
| Yellow | March or move your<br>arms and legs in slow mo |
| Green  | March in place or wave y<br>high in the air.   |

| otion.   |  |
|----------|--|
| our arms |  |





# Is broccoli a green-light food, a yellow-light food, or a red-light food?









# Are brownies a green-light food, a yellow-light food, or a red-light food?









### Brownies are a red-light food!



# Is cheese a green-light food, a yellow-light food, or a red-light food?







# Are bagels a green-light food, a yellow-light food, or a red-light food?









### **Food Is Power!**

### Your brain and body need nutritious fuel to grow and think. Green-light foods give your body and brain the most nutrition!





### **Food Is Power!** Your food choices fuel your body and brain.

- **Green-light foods have the most** nutrition for energy and growth.
- Yellow-light foods do not give your body and brain as many nutrients as green-light foods do.
- **Red-light foods are the least** nutritious.



### WHAT IS A NUTRITIOUS FOOD YOU CAN CHOOSE TODAY?







## Food Challenge



Name

### **MyPlate Meal**

Make your plate a rainbow with foods of different colors and from different food groups. Write or draw nutritious foods you enjoy in each section of the MyPlate below.

Use what you know about food choices to create a plate with the most nutritious