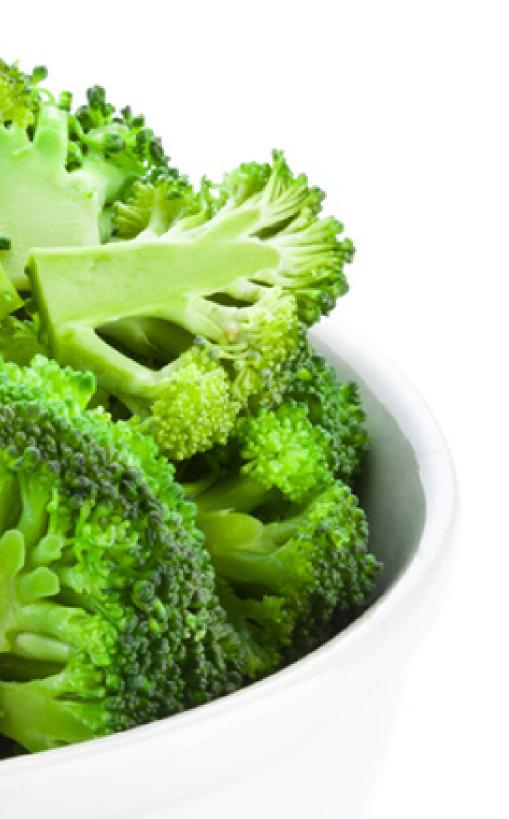

## Think Your Fuel



Move your body according to the stoplight color. Choose a leader to move the next slides back and forth.

| Red    | Sit still.                                     |
|--------|------------------------------------------------|
| Yellow | March or move your<br>arms and legs in slow mo |
| Green  | March in place or wave y<br>high in the air.   |

| otion.   |  |
|----------|--|
| our arms |  |





# Is broccoli a green-light food, a yellow-light food, or a red-light food?









# Are brownies a green-light food, a yellow-light food, or a red-light food?









### Brownies are a red-light food!



# Is cheese a green-light food, a yellow-light food, or a red-light food?







# Are bagels a green-light food, a yellow-light food, or a red-light food?









### **Food Is Power!**

### Your brain and body need nutritious fuel to grow and think. Green-light foods give your body and brain the most nutrition!





### **Food Is Power!** Your food choices fuel your body and brain.

- **Green-light foods have the most** nutrition for energy and growth.
- Yellow-light foods do not give your body and brain as many nutrients as green-light foods do.
- **Red-light foods are the least** nutritious.



### WHAT IS A NUTRITIOUS FOOD YOU CAN CHOOSE TODAY?







##