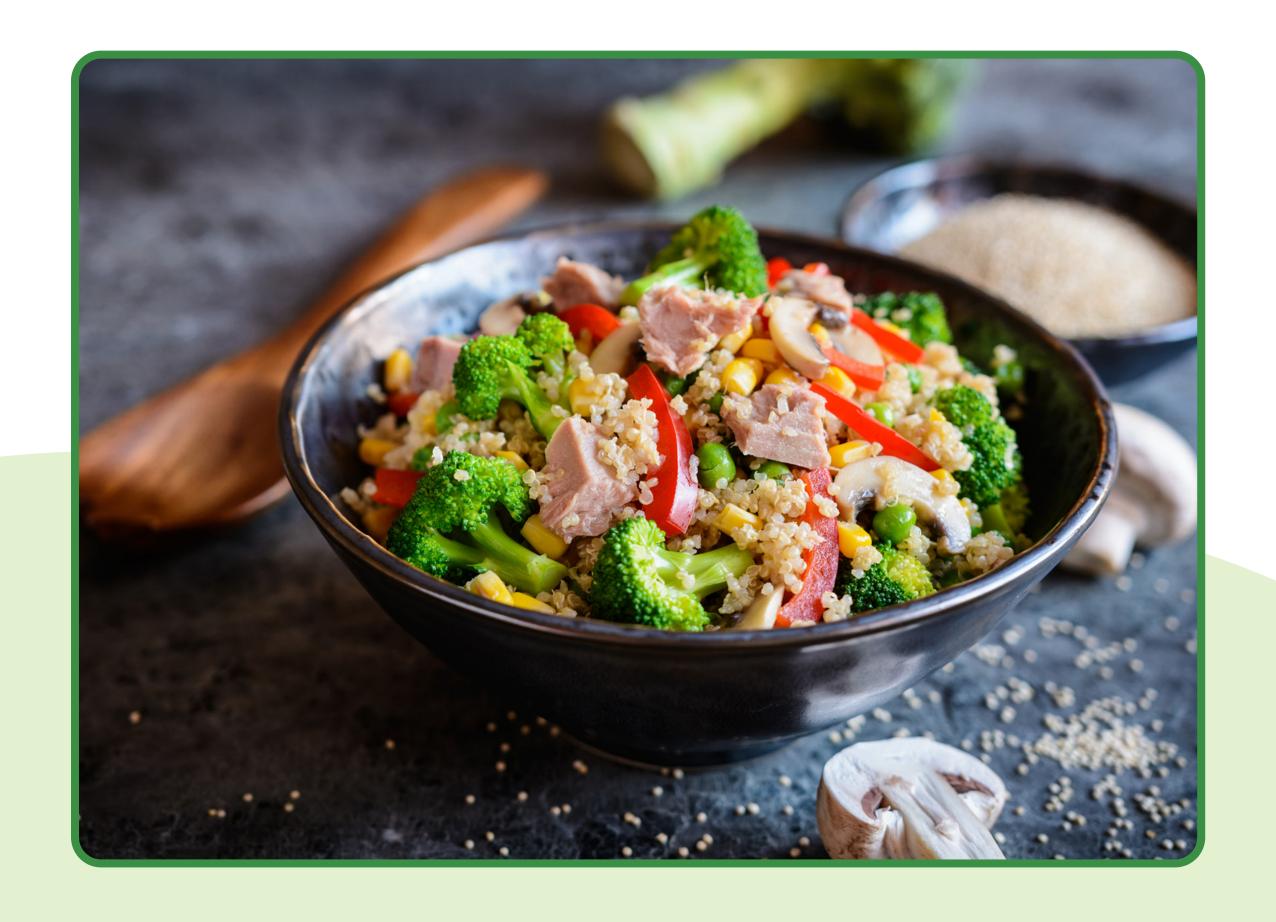

#### Your Food Choices

Make your plate a rainbow with foods of different colors and from different food groups. Write or draw nutritious foods you would like for breakfast in each section of the MyPlate below.

Making Breakfast with MyPlate

Can you find which foods don't belong in the MyPlate categories?

Fruits

Grains

Protein

©2024 Sanford Health. All rights reserved. fit.sanfordhealth.org