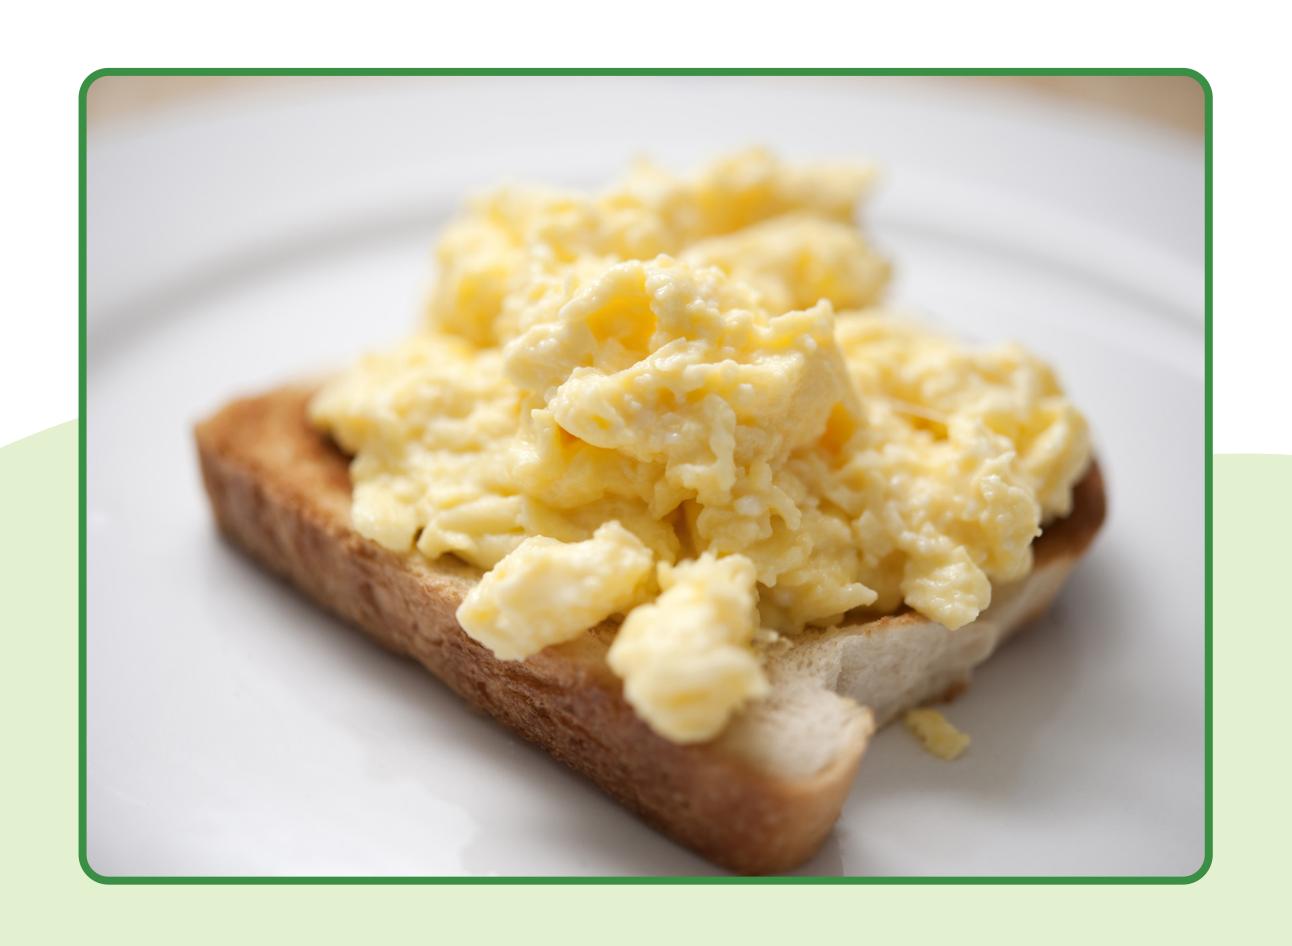

#### Your Food Choices

Make your plate a rainbow with foods of different colors and from different food groups. Write or draw nutritious foods you would like for breakfast in each section of the MyPlate below.

Making Breakfast with MyPlate

Can you find which foods don't belong in the MyPlate categories?

Fruits

Grains

Protein

©2024 Sanford Health. All rights reserved. fit.sanfordhealth.org