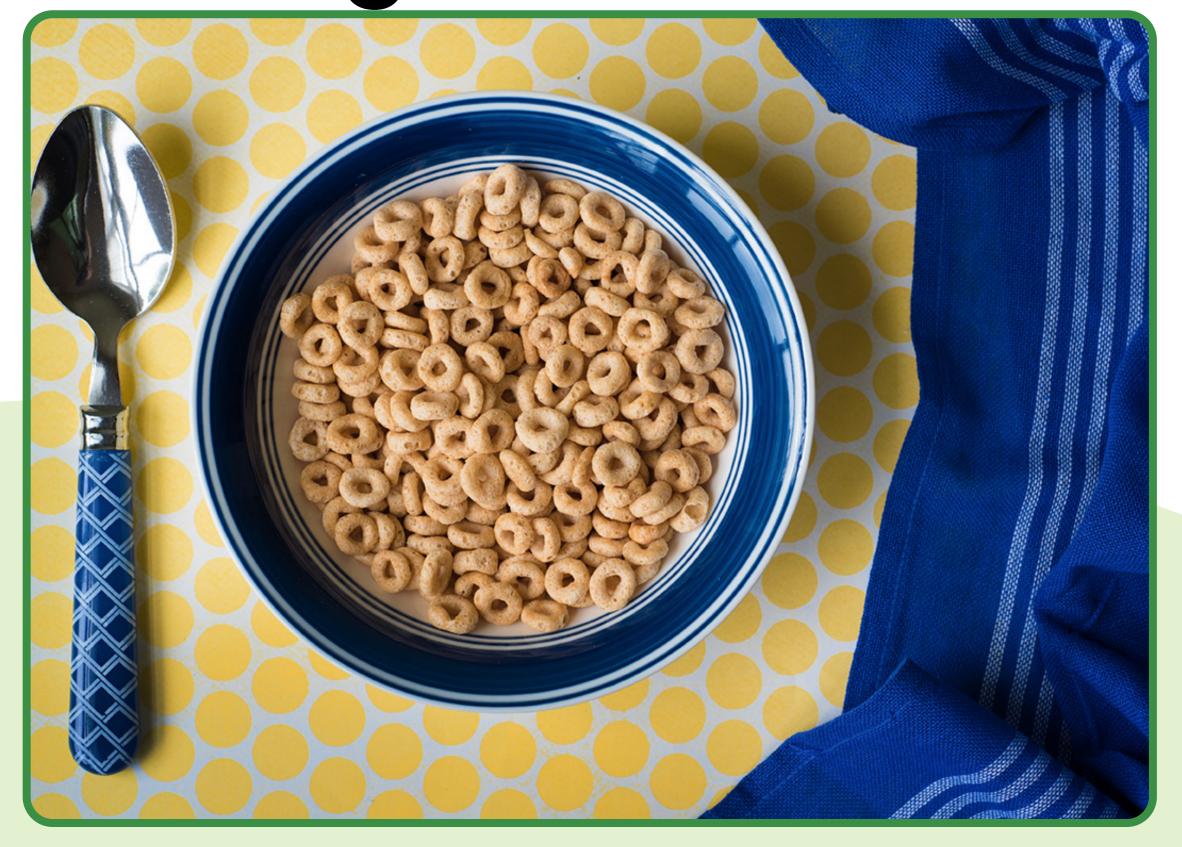

Making Breakfast with MyPlate

Can you find which foods don't belong in the MyPlate categories?

Fruits

Grains

Protein

©2024 Sanford Health. All rights reserved. fit.sanfordhealth.org