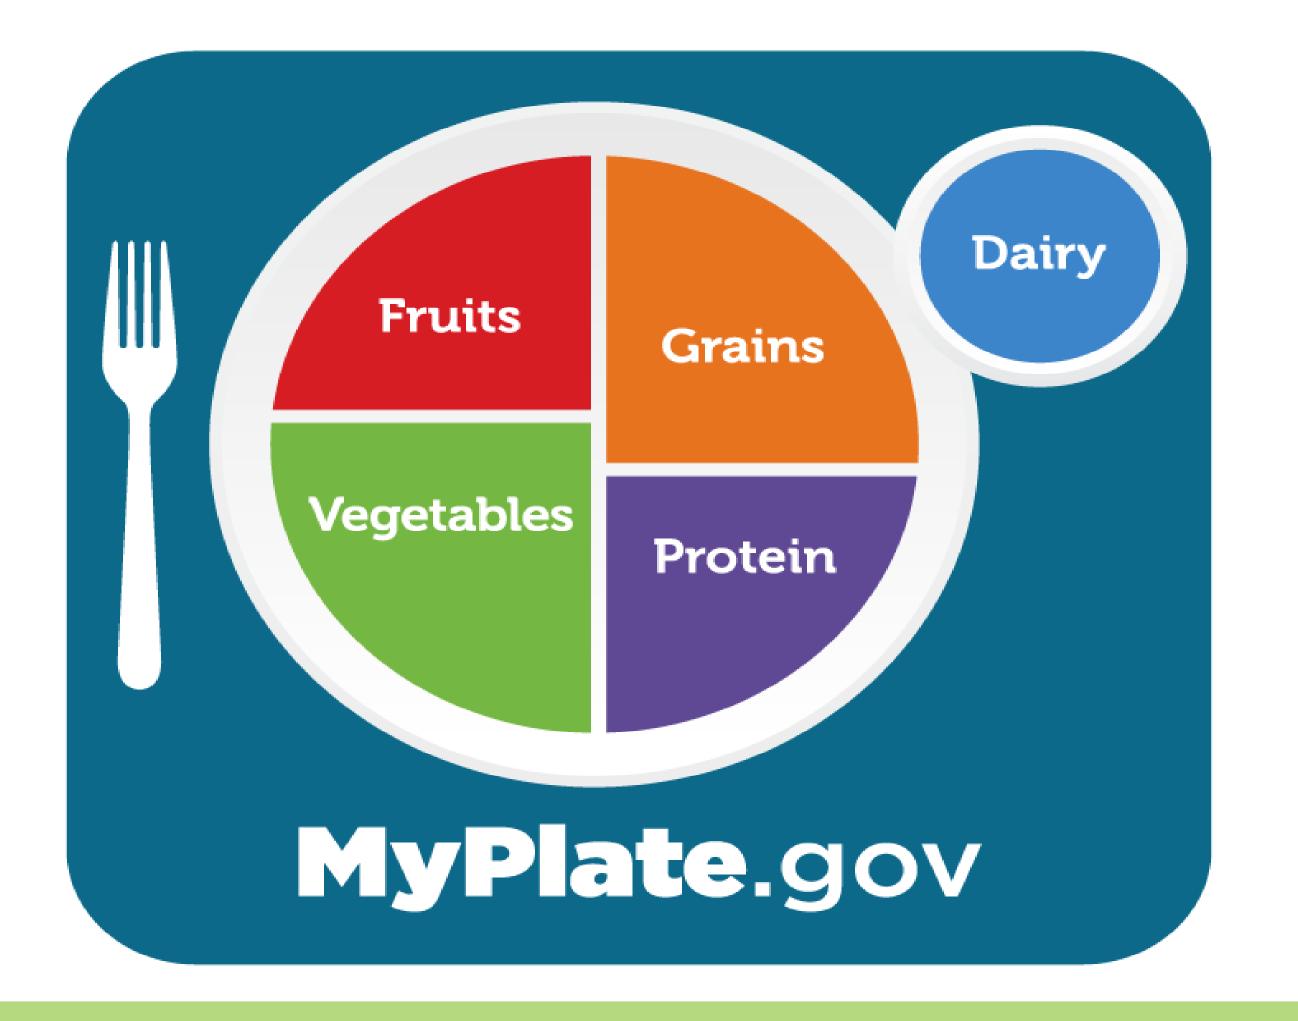

#### Choose Healthy Food

Tools such as **MyPlate** help you to make nutritious food choices for breakfast and all day long!

Fill in the blanks.

\_\_\_\_ IS FUEL TO POWER YOUR BODY AND BRAIN.

#### Your Food Choices

Make your plate a rainbow with foods of different colors and from different food groups. Write or draw nutritious foods you would like for breakfast in each section of the MyPlate below.

Making Breakfast with MyPlate

Can you find which foods don't belong in the MyPlate categories?

Fruits

Grains

Protein

©2024 Sanford Health. All rights reserved. fit.sanfordhealth.org