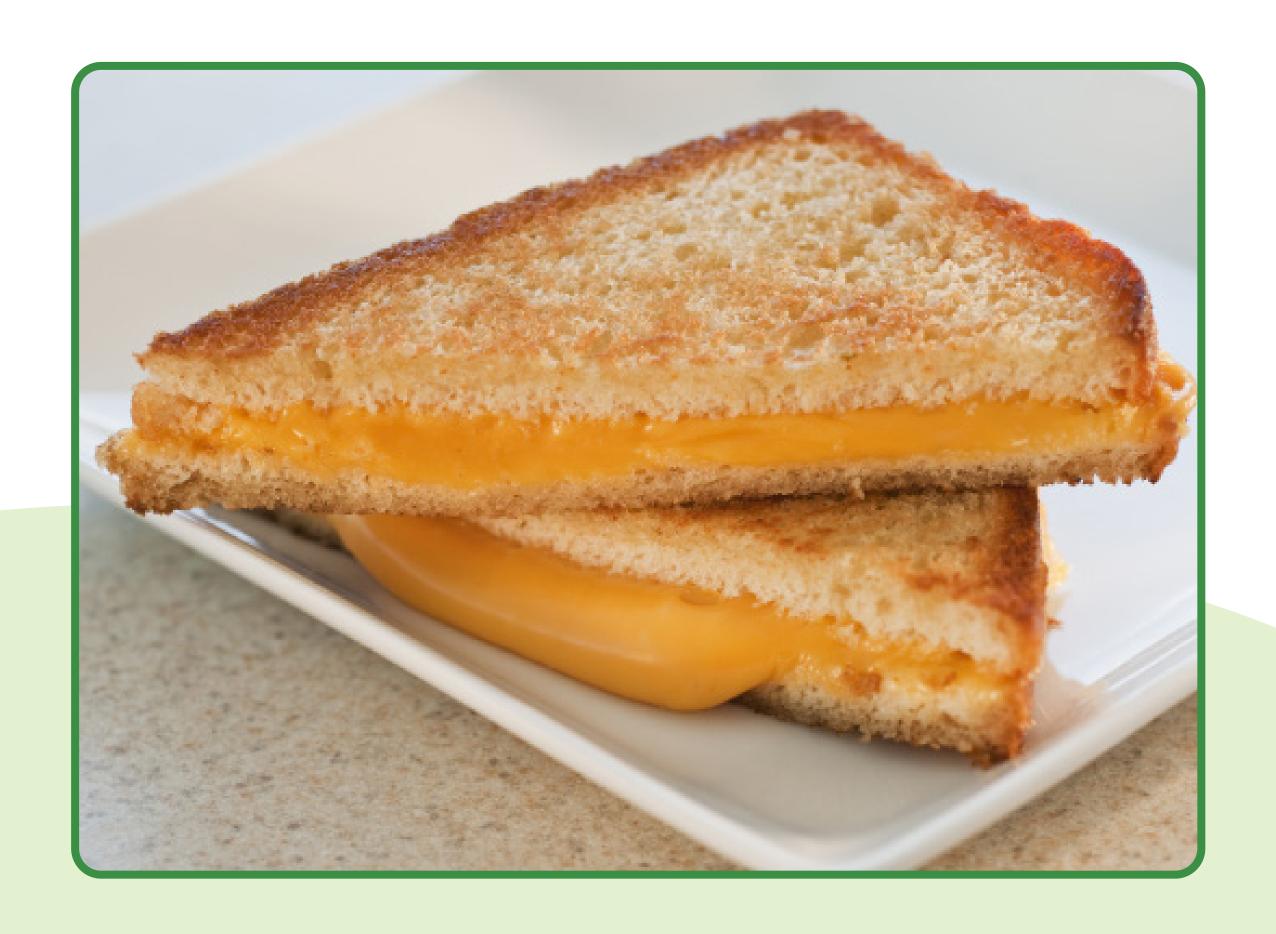

Making Breakfast with MyPlate

Can you find which foods don't belong in the MyPlate categories?

Fruits

Grains

Protein

©2024 Sanford Health. All rights reserved. fit.sanfordhealth.org