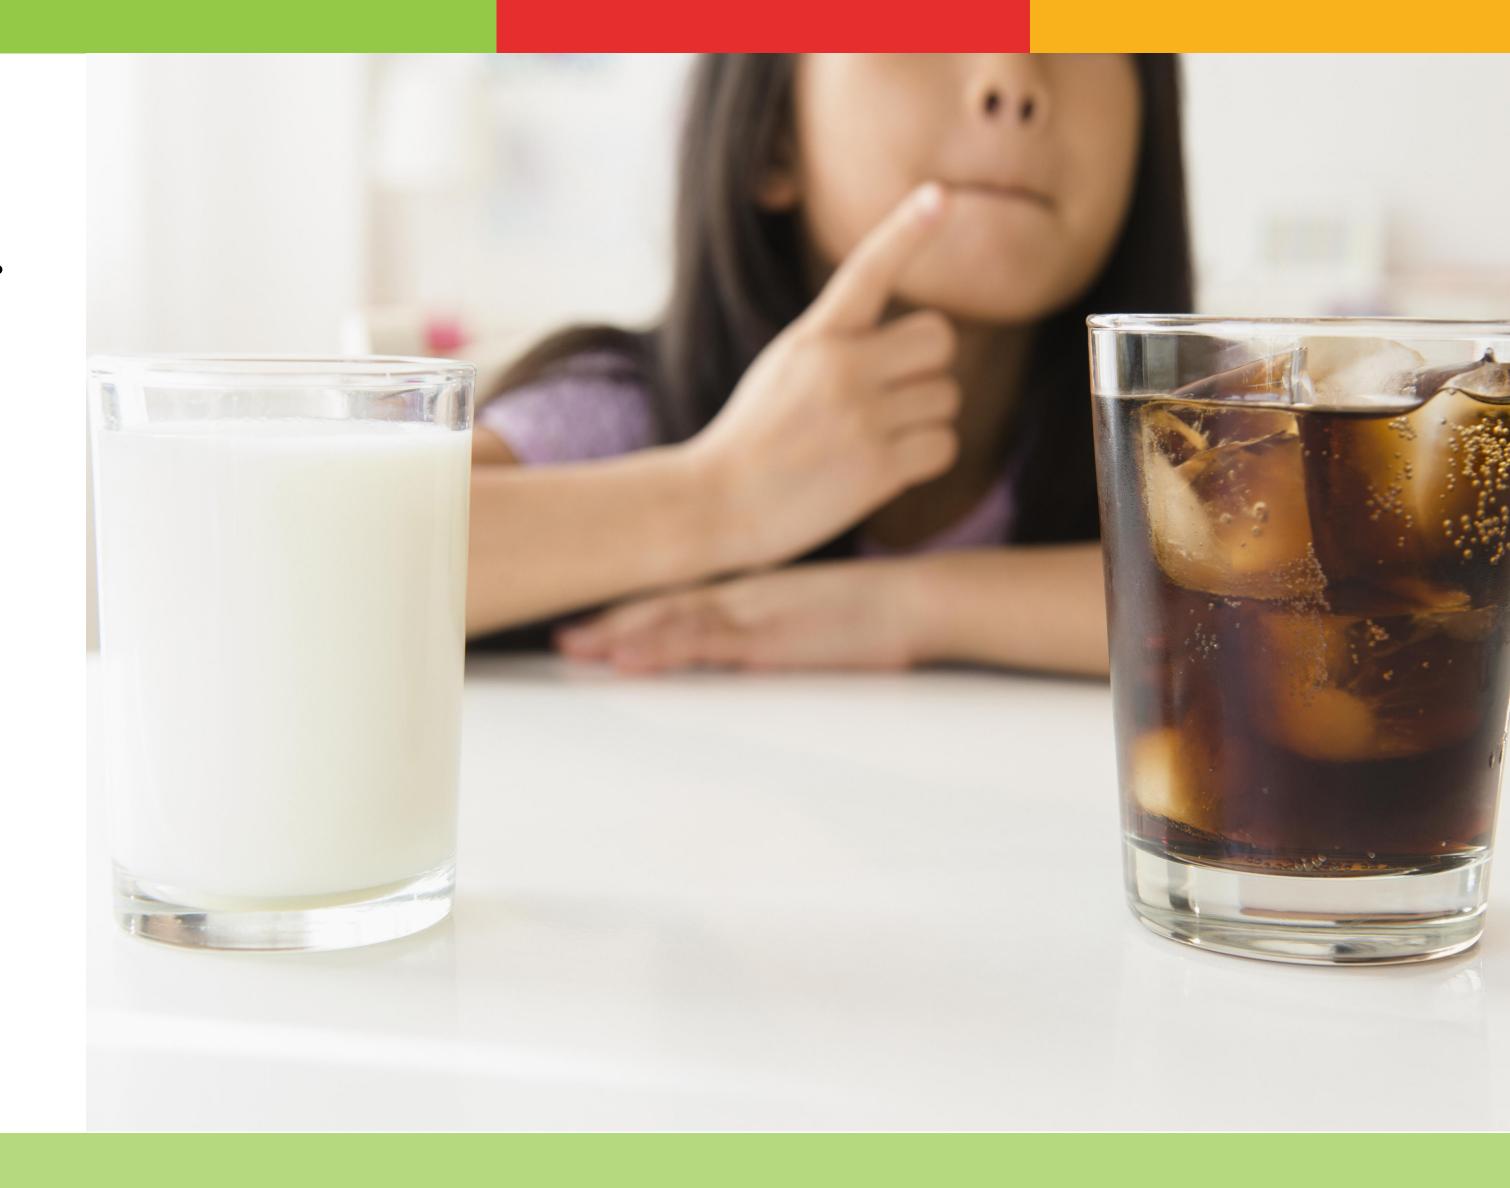

Milk contains natural sugar. It also contains calcium, protein, vitamin D, and other ingredients that your body needs.

Natural sugars are better for you than added sugars.

WHAT DRINK CHOICES ARE THE BEST FUEL FOR YOUR BODY AND BRAIN?