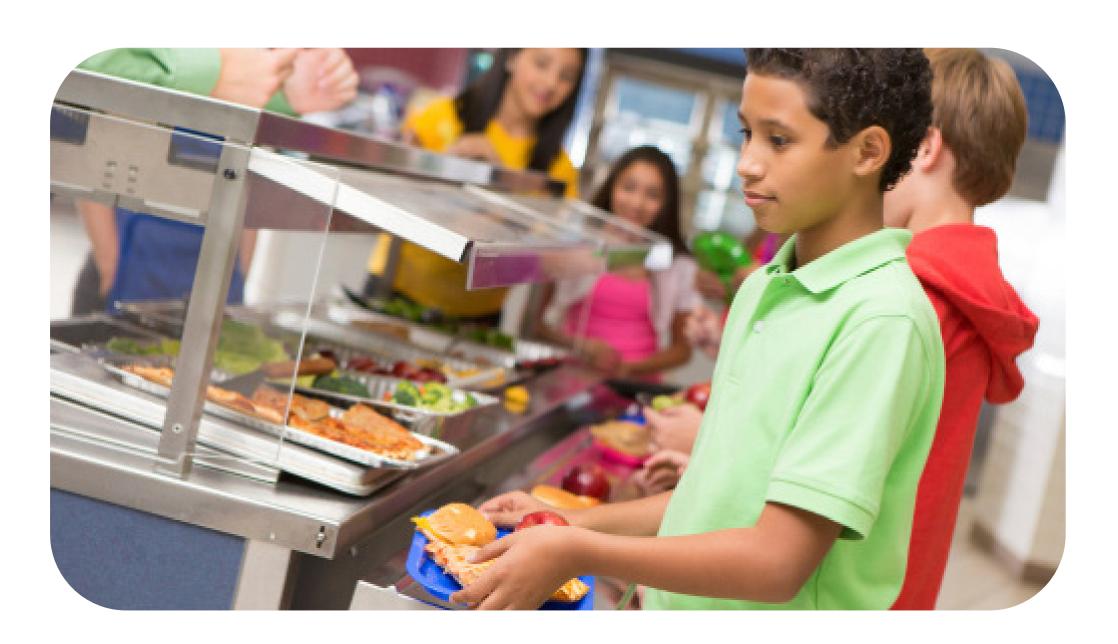

#### Your Daily Choices

Each day you make many choices, like . . .

... what to wear.

... what to eat for breakfast.

... what to do at recess.

#### Your Daily Choices

Think about the choices you make each day.

What choices do you make when you get dressed in the morning?

What choices do you make at mealtime?