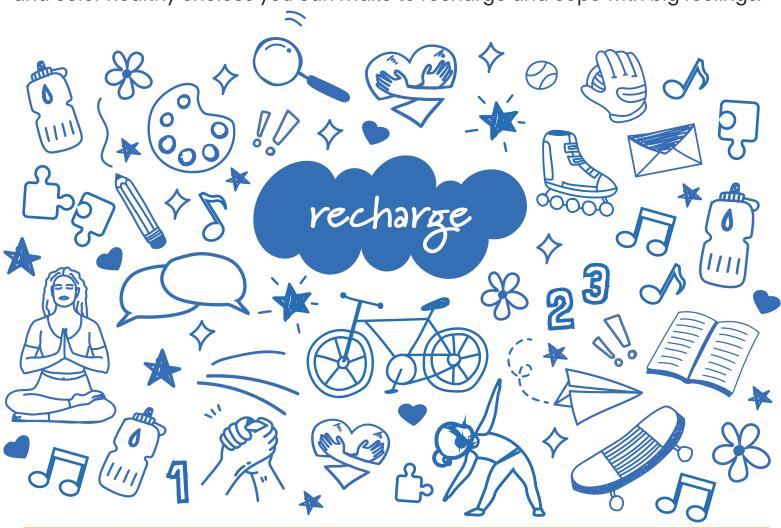

## I Spy: Healthy Choices!

Did you know healthy choices can influence your energy and mood? It's true! Find and color healthy choices you can make to recharge and cope with big feelings.

Listen to music.

Find 6 music notes

Do a puzzle.
Find 4 puzzle
pieces

**Drink water.**Find **3** water bottles

Read or journal.

Find **1** book

**Create art.**Find **2** ways to be artsy

**Move your body.** Find **4** ways

**Ask for a hug.** Find **2** hug icons

Talk to someone you trust.

Find 2 speech bubbles

**Breathe deeply.**Find **1** meditator

Count to 10. Find 1, 2, 3

to be active

**Go outside.** Find **3** flowers

Stretch your body. Find 1 kid stretching