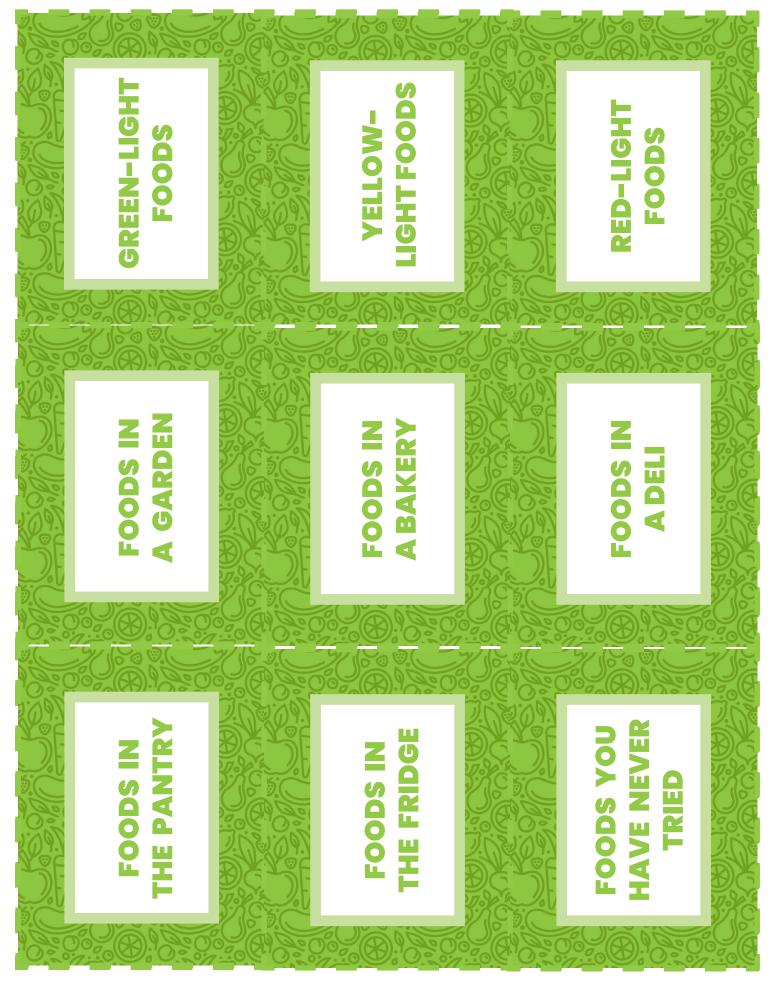

## ABC FOOD CHALLENGE

Are you looking for a fun way to teach kids about nutritious snack choices? If so, this printable category game is for you!

BONUS- reference our '<u>Eat More, Eat Some, Eat Less Food Chart</u>' to better understand green-light, yellow-light, and red-light foods.

## TIME TO PLAY

- 1. Download and print ABC Food Challenge. \*Recommend printing on cardstock or laminating for durability!
- 2. Print out extra of the answer recording page. That's where everyone will record their answers!
- 3. Cut out both the letter cards and the category cards.
- 4. Arrange the cards into two decks and place them face down in the center of the play area.
- 5. Pass out an answer recording page to every player.
- 6. Draw one card from each deck. Make sure to record the letter and the category on your answer sheet!
- 7. Start a one minute timer and see how many foods you can come up with!
- 8. The player to list the most foods that fit the drawn category and start with the drawn letter wins that round.
- 9. Draw two new cards and start again!