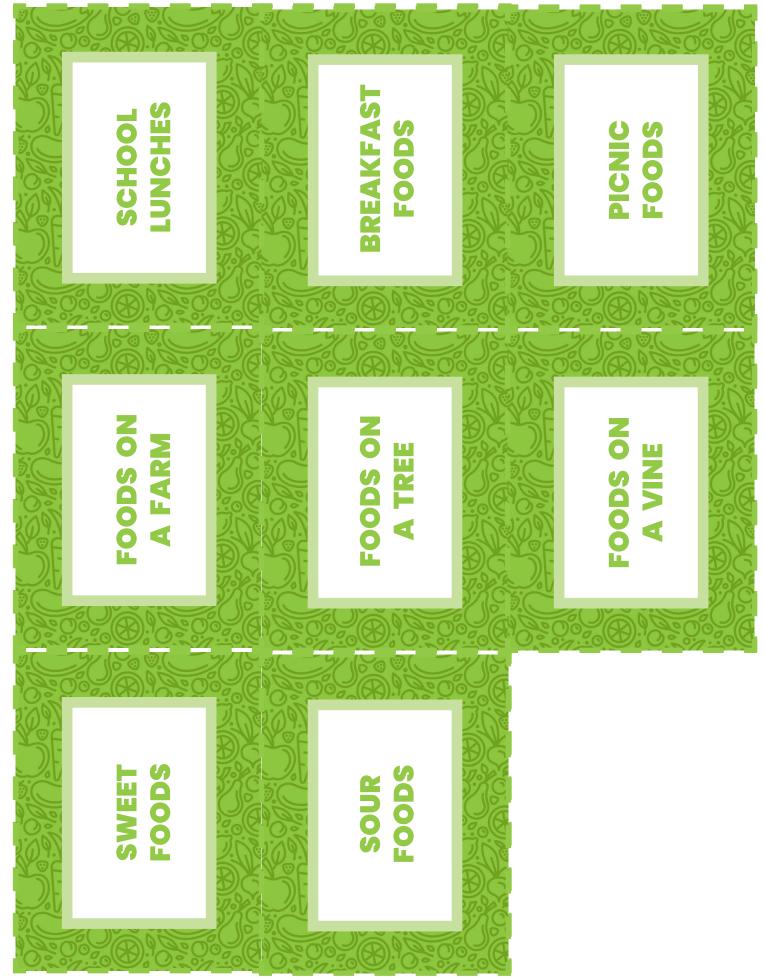

## ABC FOOD CHALLENGE

Are you looking for a fun way to teach kids about nutritious snack choices? If so, this printable category game is for you!

BONUS- reference our '<u>Eat More, Eat Some, Eat Less Food Chart</u>' to better understand green-light, yellow-light, and red-light foods.

## TIME TO PLAY

- 1. Download and print ABC Food Challenge. \*Recommend printing on cardstock or laminating for durability!
- 2. Print out extra of the answer recording page. That's where everyone will record their answers!
- 3. Cut out both the letter cards and the category cards.
- 4. Arrange the cards into two decks and place them face down in the center of the play area.
- 5. Pass out an answer recording page to every player.
- 6. Draw one card from each deck. Make sure to record the letter and the category on your answer sheet!
- 7. Start a one minute timer and see how many foods you can come up with!
- 8. The player to list the most foods that fit the drawn category and start with the drawn letter wins that round.
- 9. Draw two new cards and start again!