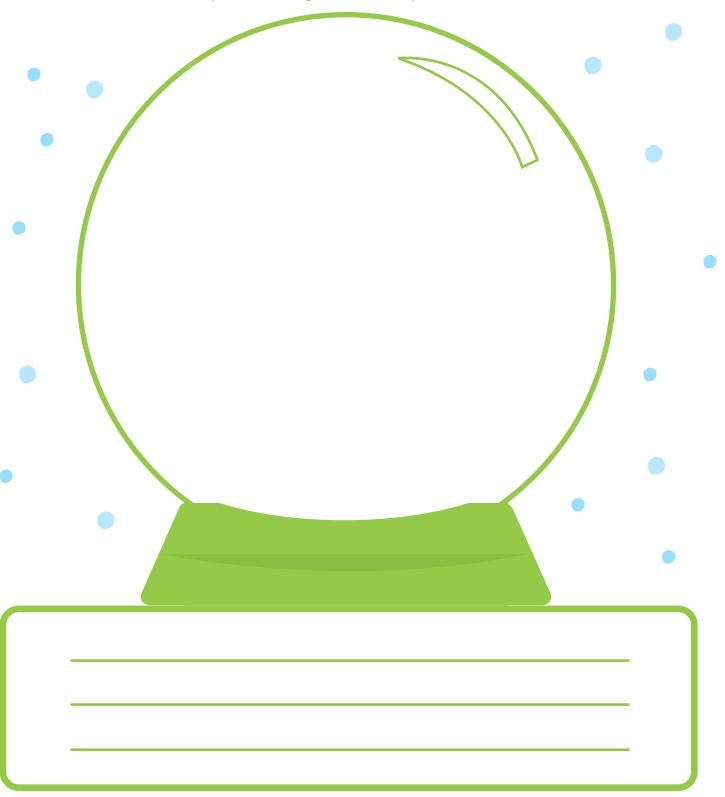

### SCENIC SNOW GLOBE

Draw your favorite activity to stay moving in the winter. Describe your snow globe activity in the box below!