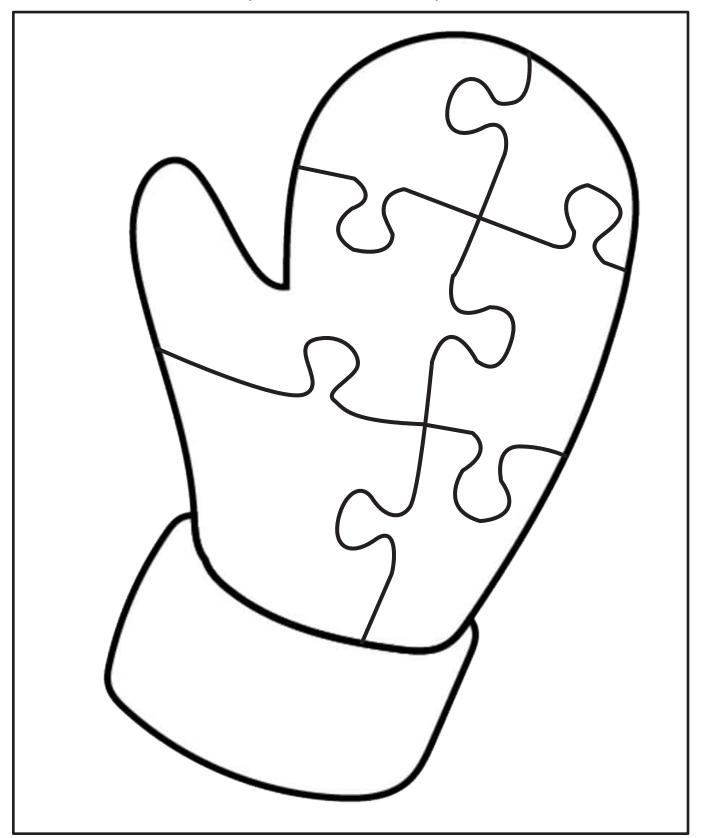

#### **MOTIVATIONAL MITTEN**

Color in each piece of the puzzle. Then cut each piece out and match it up on the mitten. Glue each piece down to reveal your one-of-a-kind mitten!