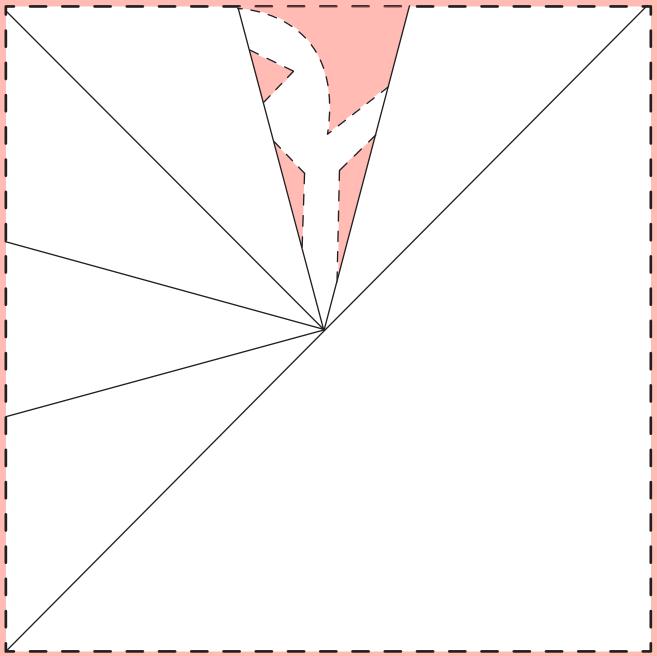

#### PEACEFUL PAPER SNOWFLAKE

Cut out the square. Fold diagonally in half to make a triangle. Fold in half again to make a smaller triangle. Fold the left and right sections towards the back. Cut away the shaded area. Unfold to reveal a snowflake!