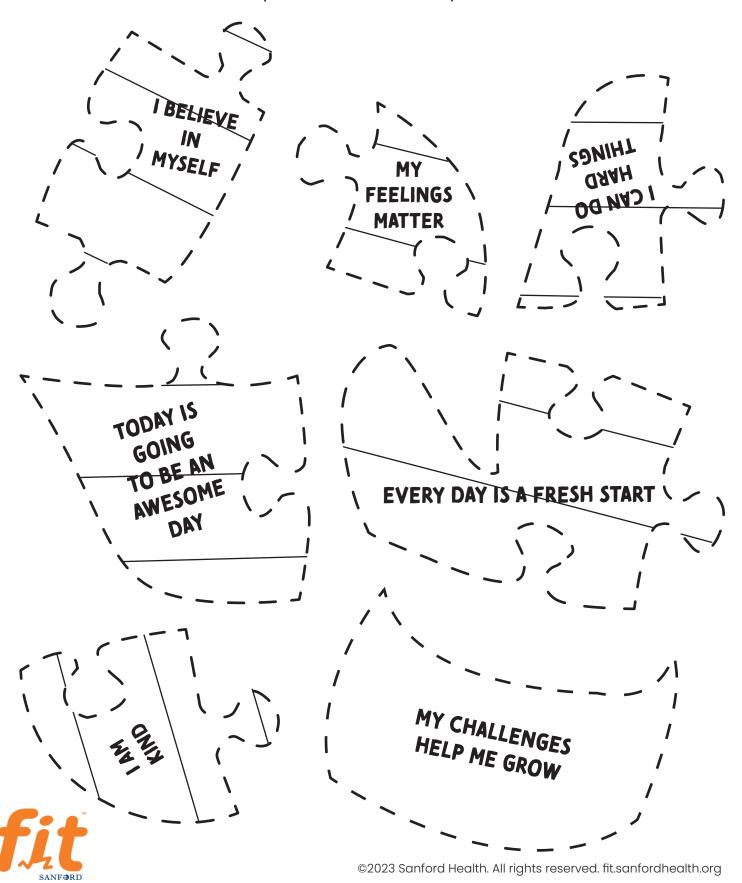

#### **MOTIVATIONAL MITTEN**

Color in each piece of the puzzle. Then cut each piece out and match it up on the mitten. Glue each piece down to reveal your one-of-a-kind mitten!