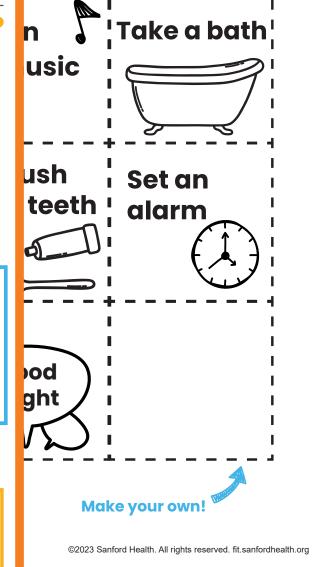

### **Bedtime Routine**

Create your own custom bedtime routine! Cut out the healthy choices you would like to make before bedtime. In the blank squares, arrange and glue your choices in the order you wish to complete them each night. At the bottom of the page, mark off each night you follow your bedtime routine.