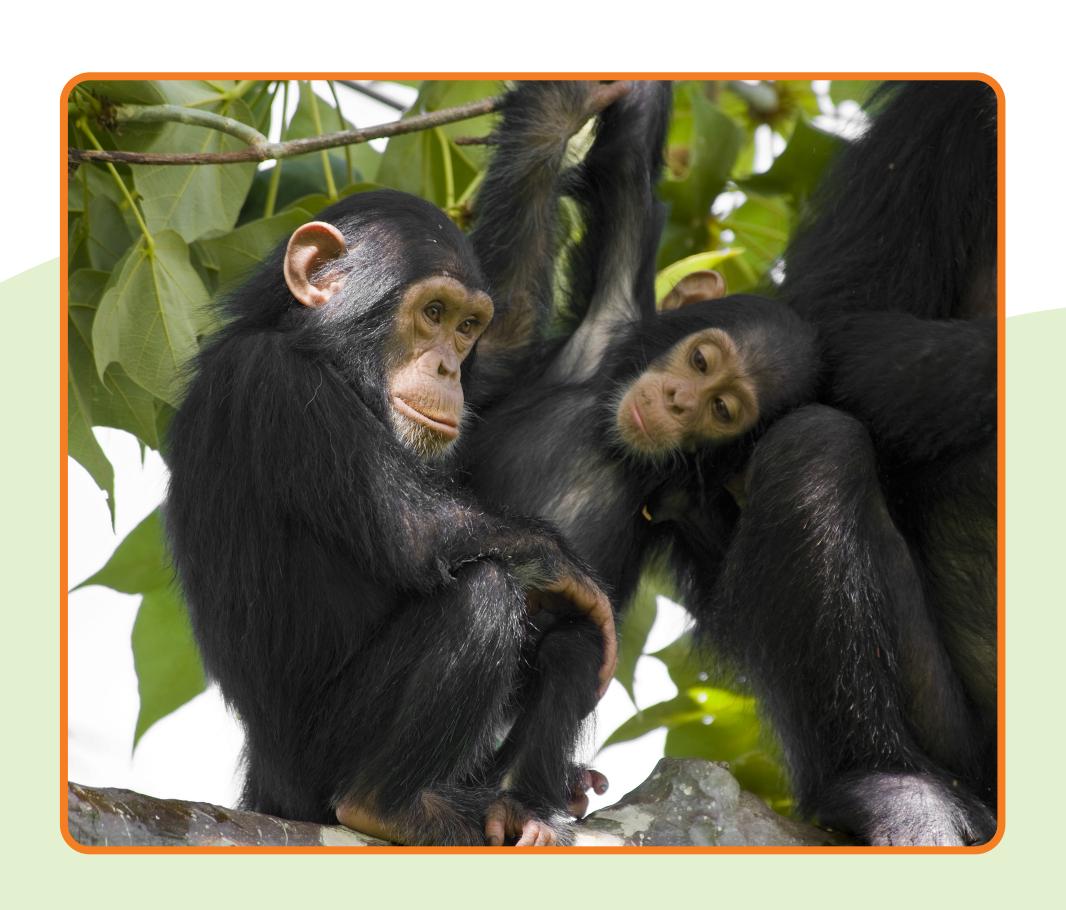

#### Would you rather be as acrobatic as a chimp or as fast as a cheetah?





## Would you rather be as strong as an ant or as graceful as a gazelle?





## Would you rather swim as fast as a sailfish or fly as high as an eagle?





# Would you rather move fast, slow, or somewhere in between?

You have a lot of choices about when you move, how you move, and where you move!







#### Think about all of the ways you can move. Let's plan how we can move at home this weekend!



Let's plan how we can move at home this weekend!

| It is important to be activ<br>Choose to move many ti | Move Timeline reeven during the weekends! mes, many ways, and in many w you will move this weekend. |
|-------------------------------------------------------|-----------------------------------------------------------------------------------------------------|
| Saturday