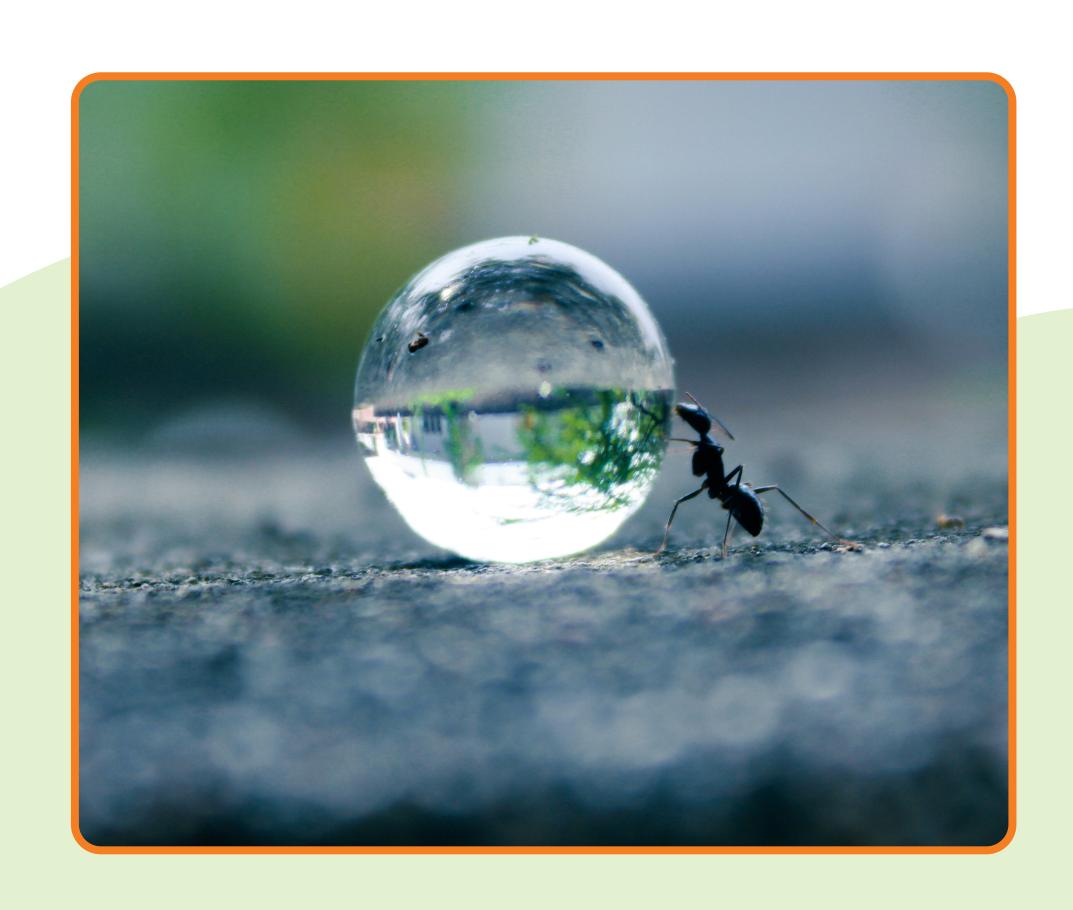

#### Would you rather be as acrobatic as a chimp or as fast as a cheetah?





## Would you rather be as strong as an ant or as graceful as a gazelle?





## Would you rather swim as fast as a sailfish or fly as high as an eagle?





# Would you rather move fast, slow, or somewhere in between?

You have a lot of choices about when you move, how you move, and where you move!







#### Think about all of the ways you can move. Let's plan how we can move at home this weekend!



Let's plan how we can move at home this weekend!

| It is important to be activ<br>Choose to move many ti | Move Timeline reeven during the weekends! mes, many ways, and in many w you will move this weekend. |
|-------------------------------------------------------|-----------------------------------------------------------------------------------------------------|
| Saturday                                              | Sunday