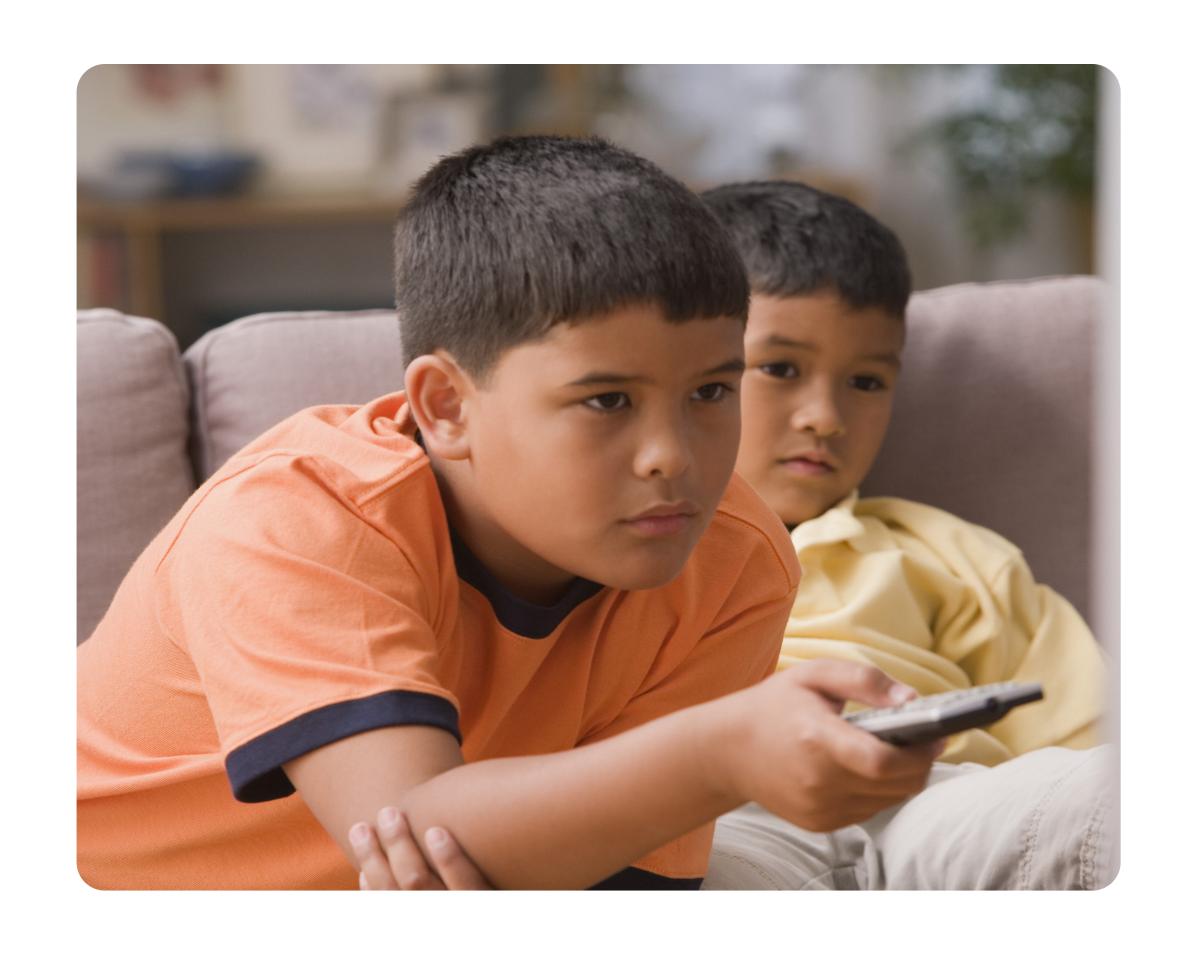

Nora is feeling bored. She watches videos on her tablet until late in the night.

Christopher doesn't like cereal, so he grabs a handful of candy for breakfast.

José and his brother are bored, so they watch TV after school until dinnertime.