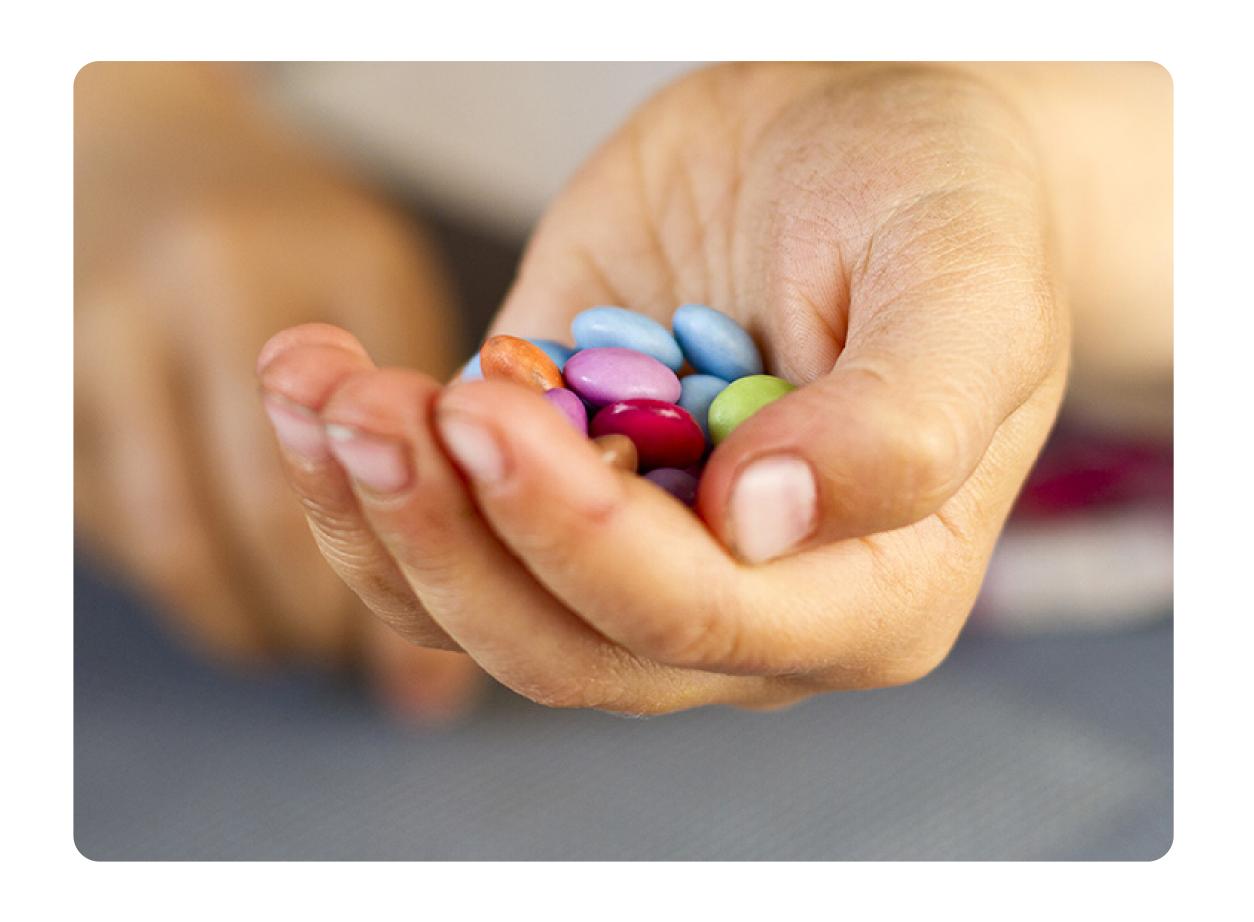

Nora is feeling bored. She watches videos on her tablet until late in the night.

Christopher doesn't like cereal, so he grabs a handful of candy for breakfast.

José and his brother are bored, so they watch TV after school until dinnertime.