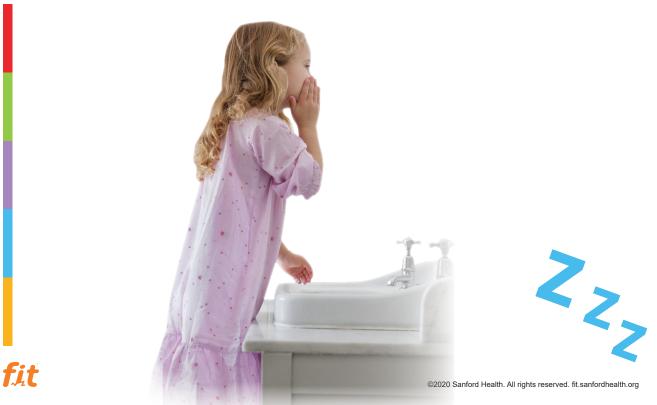

**



fit



## EAT A LARGE SNACK



## **READ A BOOK IN BED**



### WATCH TV AND SNACK





### **LISTEN TO QUIET MUSIC**



#### **ROCK OUT WITH LOUD MUSIC**



fit

### **DRINK A GLASS OF WATER**



fit



### **DRINK A GLASS OF SODA**



fit

"hts reserved. fit.sanfordhealth.org

## **TIDY UP YOUR ROOM**



## **MESS UP YOUR ROOM**



### HAVE A DARK, QUIET ROOM



## HAVE A BRIGHT ROOM



## **BRUSH YOUR TEETH**





2,

# **EAT SOME CANDY**



## GO TO BED ON TIME





227

# **STAY UP LATE**



# **TAKEA BATH**



#### HULA HOOP UNTIL YOU SWEAT



## STRETCH



fit

## **JUMP ROPE**



### **CHANGE INTO PAJAMAS**











#### **SAY GOODNIGHT TO FAMILY**



### **RUN AND PLAY OUTSIDE**



#### **DIM THE LIGHTS AND READ**



## **PLAY VIDEO GAMES**



### **WASH HANDS AND FACE**



# **PLAY OUTSIDE**



fit

# **DRAW A PICTURE**





### **READ FROM A TABLET**



### WRITE IN A JOURNAL



### WRITE ON A COMPUTER



fit

# **DOAPUZZLE**





22,

## PLAY A VIDEO GAME



## **PLAY QUIETLY**



# JUMP ON BED



# BREATHE



fit