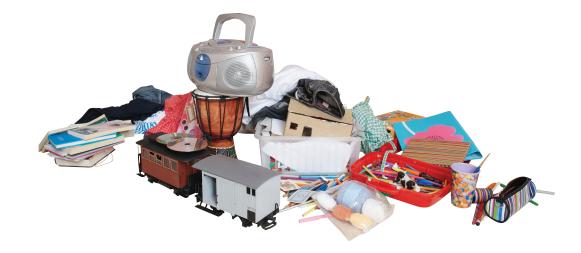

## **DO A QUIET ACTIVITY**



©2020 Sanford Health. All rights reserved. fit.sanfordhealth.org

22,

### HAVE A PILLOW FIGHT



# **DOAYOGAFLOW**



## DANCE LIKE CRAZY!

### **DRINK A GLASS OF MILK**



fit



## EAT A LARGE SNACK



## **READ A BOOK IN BED**



### WATCH TV AND SNACK





### **LISTEN TO QUIET MUSIC**



#### **ROCK OUT WITH LOUD MUSIC**



fit

### **DRINK A GLASS OF WATER**



fit



### **DRINK A GLASS OF SODA**



fit

"hts reserved. fit.sanfordhealth.org

## **TIDY UP YOUR ROOM**



## **MESS UP YOUR ROOM**



### HAVE A DARK, QUIET ROOM



## HAVE A BRIGHT ROOM



## **BRUSH YOUR TEETH**





2,

# **EAT SOME CANDY**



## GO TO BED ON TIME





227

# **STAY UP LATE**



# **TAKEA BATH**



#### HULA HOOP UNTIL YOU SWEAT



## STRETCH



fit

## **JUMP ROPE**



### **CHANGE INTO PAJAMAS**











#### **SAY GOODNIGHT TO FAMILY**



### **RUN AND PLAY OUTSIDE**



#### **DIM THE LIGHTS AND READ**



## **PLAY VIDEO GAMES**



### **WASH HANDS AND FACE**



# **PLAY OUTSIDE**



fit

# **DRAW A PICTURE**





### **READ FROM A TABLET**



### WRITE IN A JOURNAL



### WRITE ON A COMPUTER



fit

# **DOAPUZZLE**





22,

## PLAY A VIDEO GAME



## **PLAY QUIETLY**



# JUMP ON BED



# BREATHE



fit